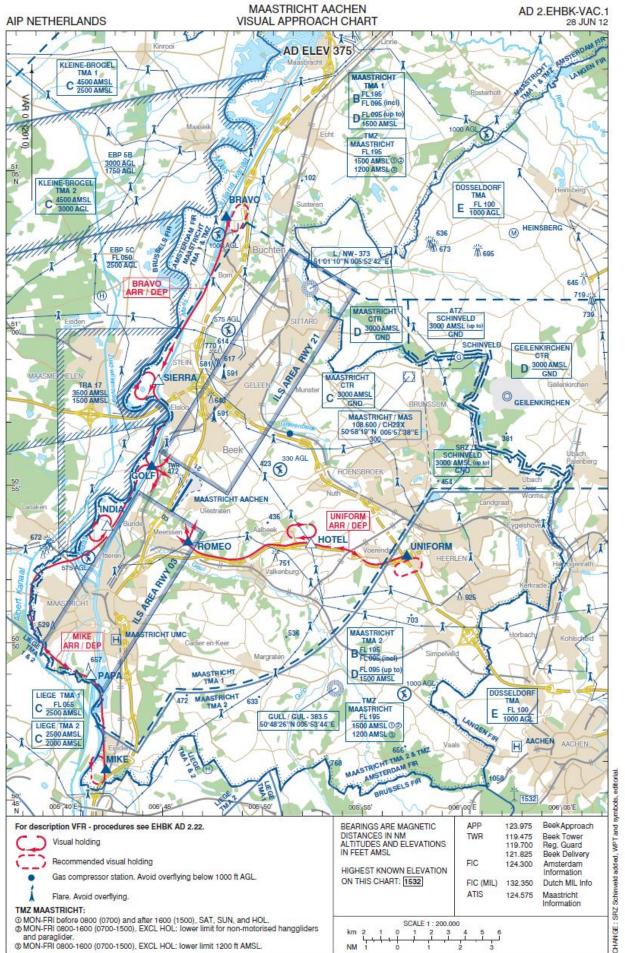

## Or you can visit us by air, helicopter/aircraft parking spots are present in front of our hangar.

Maastricht-Aachen Airport – EHBK - *Opening times (0600-2300 LT)*Approach: 123.975 - Tower: 119.475 - Delivery (start-up): 121.825 - ATIS: 124.575

AIP and NOTAM must always be checked, following information is only indicative. All VFR flights to Maastricht CTR must submit a flight plan. VFR flights to and from Maastricht Airport shall be carried out via approach/departure route unless otherwise instructed by ATC or when approved by ATC on pilot's request. Aircraft Solutions is located on apron C (C5), near runway exit W1.

When contacting Beek Tower, please mention you are coming for landing at Aircraft Solutions at apron C (C5)to facilitate approach. Parking facility is in front of our hangar. Please pay attention to other aircrafts on the parking, don't come to close to them and do not overfly them.