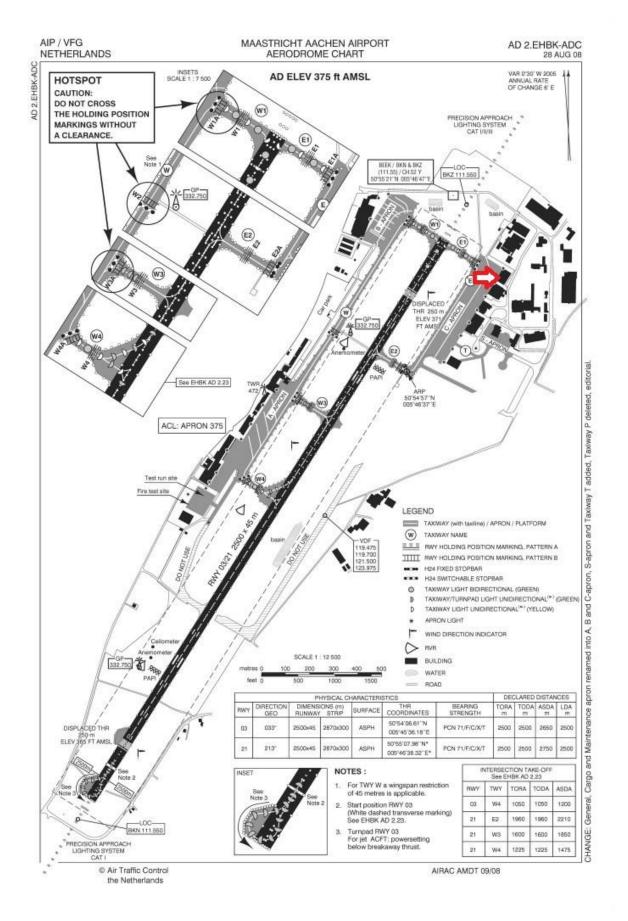

AIP and NOTAM must always be checked, following information is only indicative. All VFR flights to Maastricht CTR must submit a flight plan. VFR flights to and from Maastricht Airport shall be carried out via approach/departure route unless otherwise instructed by ATC or when approved by ATC on pilot's request. Aircraft Solutions is located on apron C (C5), near runway exit W1.

When contacting Beek Tower, please mention you are coming for landing at Aircraft Solutions at apron C (C5)to facilitate approach. Parking facility is in front of our hangar. Please pay attention to other aircrafts on the parking, don't come to close to them and do not overfly them.