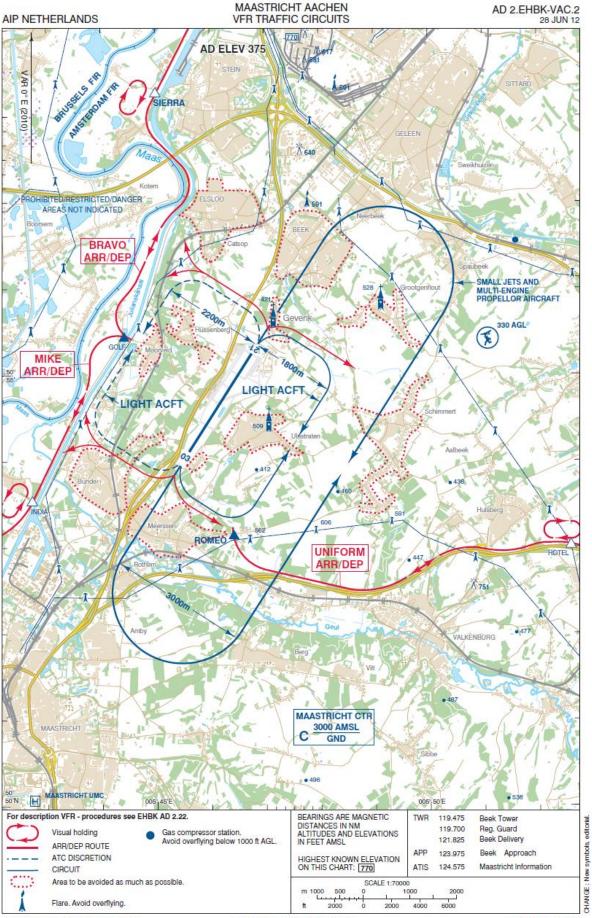

AIP and NOTAM must always be checked, following information is only indicative. All VFR flights to Maastricht CTR must submit a flight plan. VFR flights to and from Maastricht Airport shall be carried out via approach/departure route unless otherwise instructed by ATC or when approved by ATC on pilot's request. Aircraft Solutions is located on apron C (C5), near runway exit W1.

When contacting Beek Tower, please mention you are coming for landing at Aircraft Solutions at apron C (C5)to facilitate approach. Parking facility is in front of our hangar. Please pay attention to other aircrafts on the parking, don't come to close to them and do not overfly them.